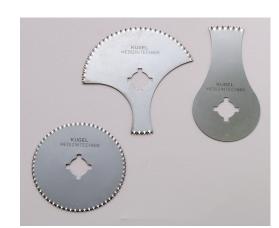

The Autopsy Saw will be delivered with:

- 1 pc. Autopsy Saw HB -740
- 1 pc. round saw blade d ~ 50 mm •
- 1 pc. deep segment saw blade (small)
- 1 pc. deep segment saw blade (broad)
- 1 set screw-wrench for exchange of saw blades

## Saw blade for oscillating autopsy Saw HB 740

Round saw blade HB 50 Segment saw blade HB 500 Article No.: 020.010.205 Deep cutting blade HB 502 Article No.: 020.010.210

Article No.: 020.010.215

Screw wrench ESP 510 Article No.: 020.010.225