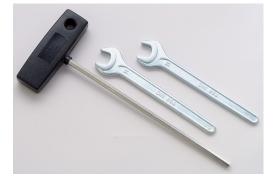

The Autopsy Saw will be delivered with:

- 1 pc. Autopsy Saw HB -740
- 1 pc. round saw blade d ~ 50 mm •
- 1 pc. deep segment saw blade (small)
- 1 pc. deep segment saw blade (broad)
- 1 set screw-wrench for exchange of saw blades

## Saw blade for oscillating autopsy Saw HB 740

Round saw blade HB 50 Segment saw blade HB 500 Article No.: 020.010.205 Deep cutting blade HB 502 Article No.: 020.010.210

Article No.: 020.010.215

Screw wrench ESP 510 Article No.: 020.010.225