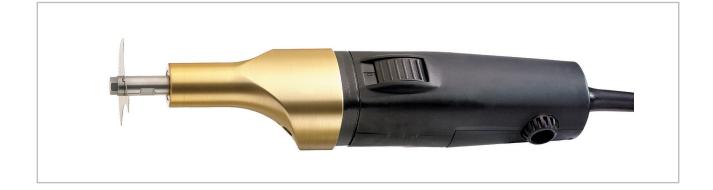

## **Oscillating Autopsy Saw HB-740**

Oscillating Autopsy Saw with exchangeable saw blades, ball bearing mounted, well ventilated motor for AC 230 Volt with switch housed in a shock-proof, insulated casing. Saw head made of light metal, gears permanently lubricated. Electrical connection cord fitting with plug, length ~ 5 m. For sterilizing the saw head can be removed. A speed controller facilitates exact setting so that the rotations of the saw blade can be adjusted precisely to meet the respective requirements.

The Autopsy Saw will be delivered with:

- 1 pc. Autopsy Saw HB -740
- 1 pc. round saw blade d ~ 50 mm •
- 1 pc. deep segment saw blade (small)
- 1 pc. deep segment saw blade (broad)
- 1 set screw-wrench for exchange of saw blades

## **Technical Data:**

Voltage: Oscillation range: Typ: Article No.:

230 Volt / 50 Hz / 125 Watt 12000 - 21000 / min HB-740 020.010.200

**KUGEL Medizintechnik Vertriebs GmbH** Phone +49/9 41/20 86 48-0 Hermann-Köhl-Str. 2A DE – 93049 Regensburg