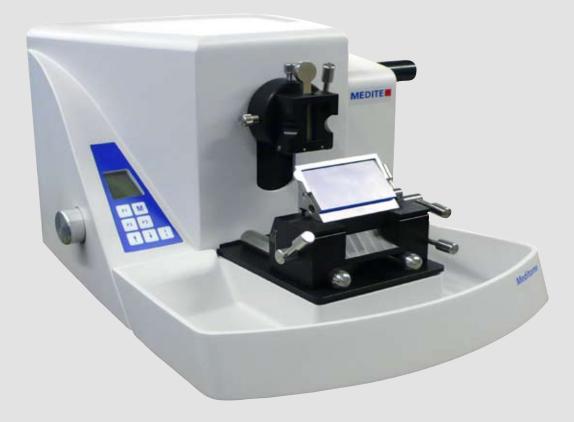

## Meditome Rotary Microtome semi-automatic

- The perfect all-round solution for the histology lab
- High-precision stepping motor technology
- Efficient operation and maximum performance for optimum comfort
- High volume waste tray, xylene resistant

## Feed mechanism and coarse feed system in sealed and ergonomic designed cabinet

- Solid base design, free of torsion
- Vertical guide, free of backlash and equipped with maintenance free high-end linear cross-roller-bearings
- Integrated switch panel with multifunctional graphic display
- Feed and coarse feed movement performed by high precision stepping motor technology
- Feed steps
  - up to 5  $\mu$ m in 0,5  $\mu$  sequences up to 10  $\mu$ m in 1  $\mu$ m sequences up to 20  $\mu$ m in 2  $\mu$ m sequences up to 25  $\mu$ m in 5  $\mu$ m sequences
- Coarse feed steps performed by the stepping motor max. 500 µm
  - up to 20 µm in 5 µm sequences up to 60 µm in 10 µm sequences up to 100 µm in 20 µm sequences up to 300 µm in 50 µm sequences
- Horizontal movement 30 mm
- Vertical movement 64 mm
- Automatic positioning return at the end of cycle
- Automatic specimen retraction in return movement, switch off on demand
- Memory key to store the section start position
- Total travel indication of the horizontal movement
- Electromechanical movement for coarse and fine feed movement
- Setting wheel for value settings and display indication
- Integrated and smooth running hand wheel, 360° lockable
- Coaxial specimen orientation
- Specimen clamp 360° turnable
- Quick release system for all clamping types.
- Adapter for knifeholder with precision guide
- Clearly arranged operating controls
- All components and accessories are xylene resistant
- Spaciously designed and integrated section waste tray, detachable volume: 1.5 liters